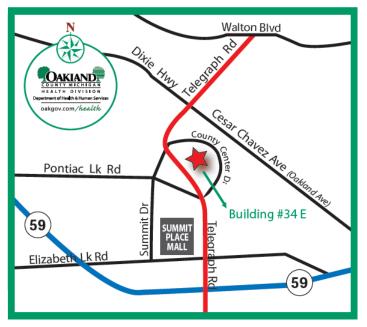

ine given to adults aged 65 and older. Also given to those 19-64 with specific risk factors.

### **Tetanus-diphtheria**

A booster dose is needed every 10 years

#### Tetanus, diphtheria and pertussis

Currently given once, in place of a booster dose for Tetanus-diphtheria, this vaccine also provides protection against pertussis (whooping cough). Given for children and adults, aged 10 years and older

#### **Shingrix (Shingles)**

Given in a two dose series to adults aged 50 and older. This vaccine prevents or lessens the severity of the disease.

## **Zoster (Shingles)**

Given in a single dose to adults aged 60 and older. this vaccine prevents or lessens the severity of the disease.



The Oakland County Health Division provides immunizations for all ages at our two service locations.



1200 N. Telegraph Rd Pontiac, 48341-0432 248-858-1280

> Catalpa 696 11 Mile Rd 10 Mile Rd

27725 Greenfield Rd Southfield, 48076-3625 248-424-7000

#### **General Clinic hours:**

Monday, 8:30am to 6:00 p.m. and Tuesday thru Friday, 8:30 a.m. to 5:00 p.m.

#### Adult immunizations available include

- Hepatitis A
- Hepatitis B
- HPV
- Influenza
- Measles/Mumps/Rubella (MMR)
- Meningococcal

- Pneumococcal (pneumonia) vaccines
- Tetanus/Diphtheria (Td)
- Tetanus/Diphtheria/ Pertussis (Tdap)
- Varicella
- Zoster (Shingles)

Fees for each vaccine vary and are not refundable. There is an additional \$7.00 administration fee per vaccine. Call the Nurse-on-Call at 800-848-5533 for more information on approximate costs and payment options.

Vaccines and Immunizations 06/01/19

13 Mile Rd

12 M